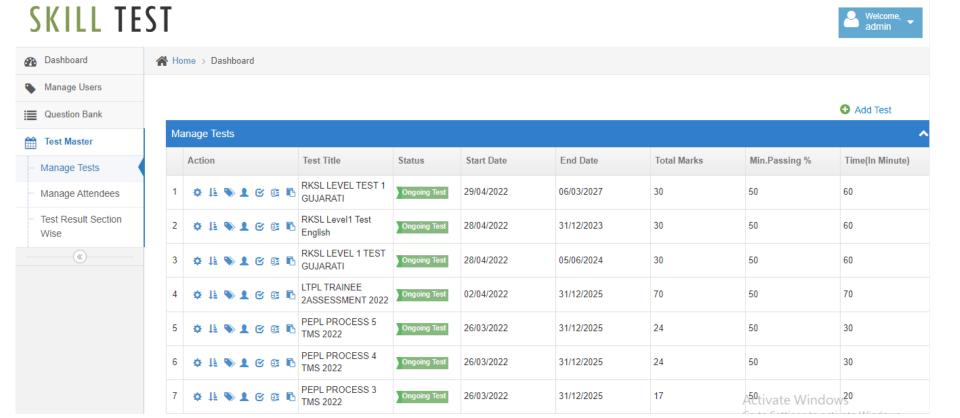

# SkillTest<sup>TM</sup> Test Management

Various test events managed through this page