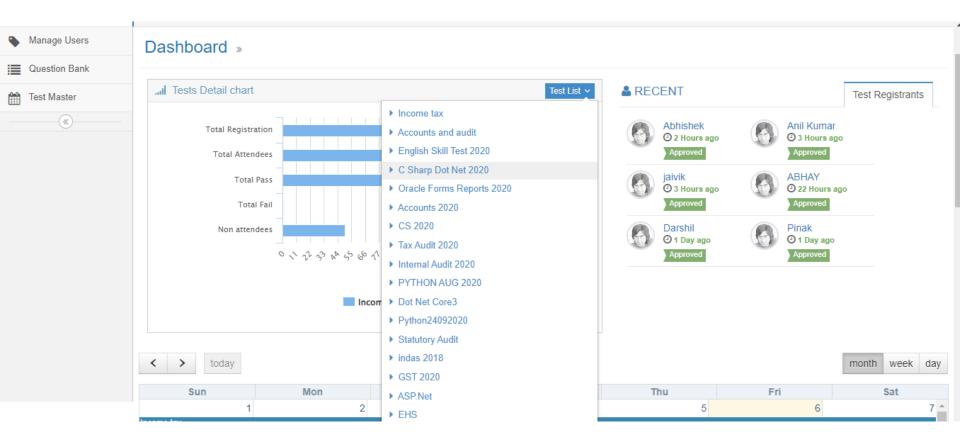

# SkillTest<sup>TM</sup> Dashboard - Test List

#### Admin Dashboard to view Skill Test Sessions Overview