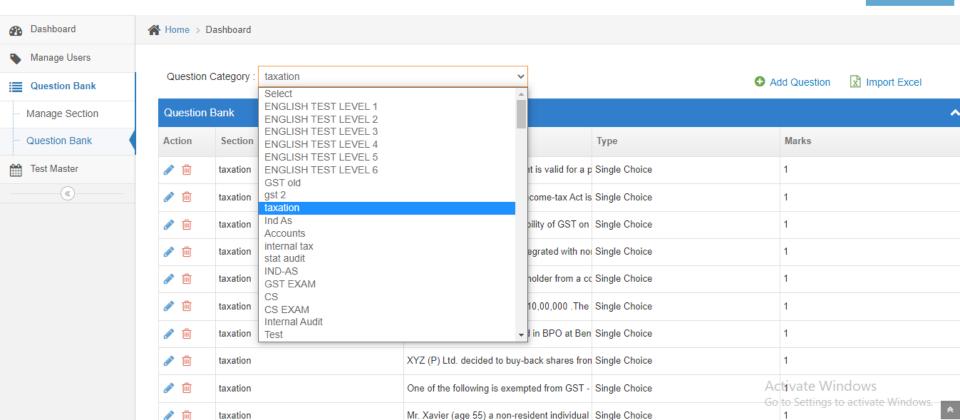

# SkillTest<sup>TM</sup> Section wise Questions

Sections of questions under question Bank for different set of skills

# SkillTest<sup>TM</sup> Question Bank

List of questions under various sections of question bank