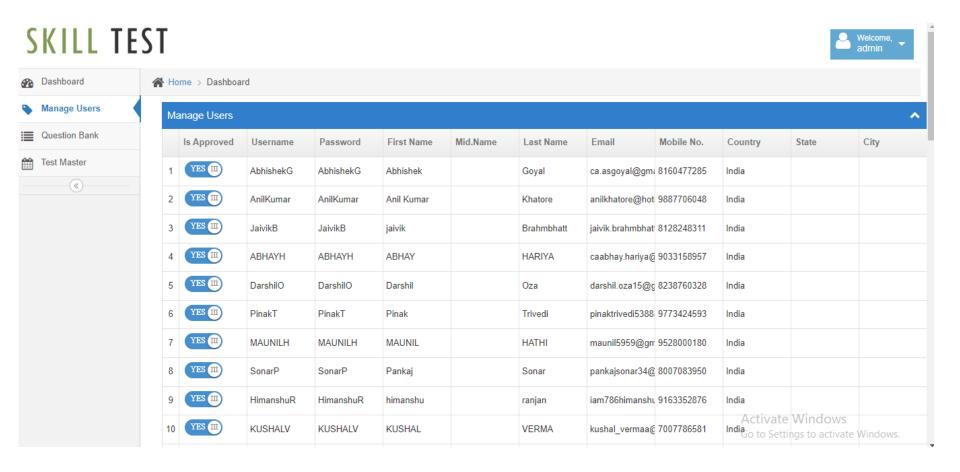

## SkillTest<sup>TM</sup> User Management

User Management Page to view User Details, approve and disapprove Users