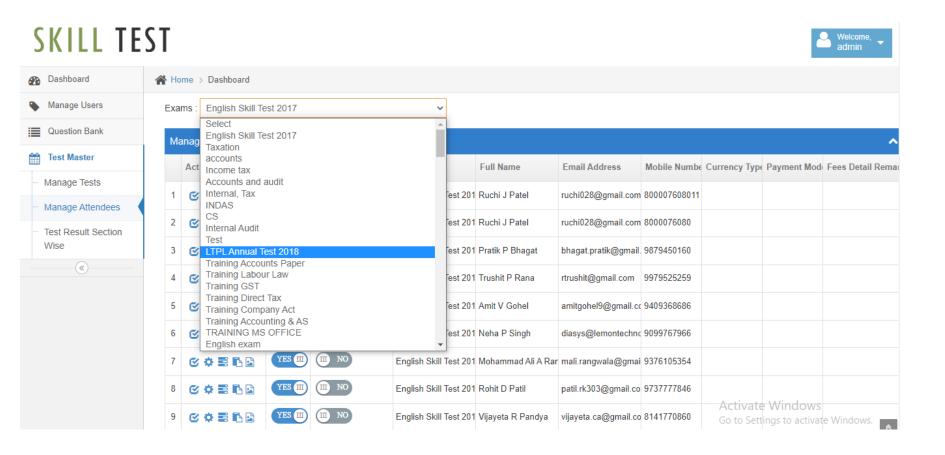

# SkillTest<sup>TM</sup> Attendees Management

#### Attendees for tests managed through this page