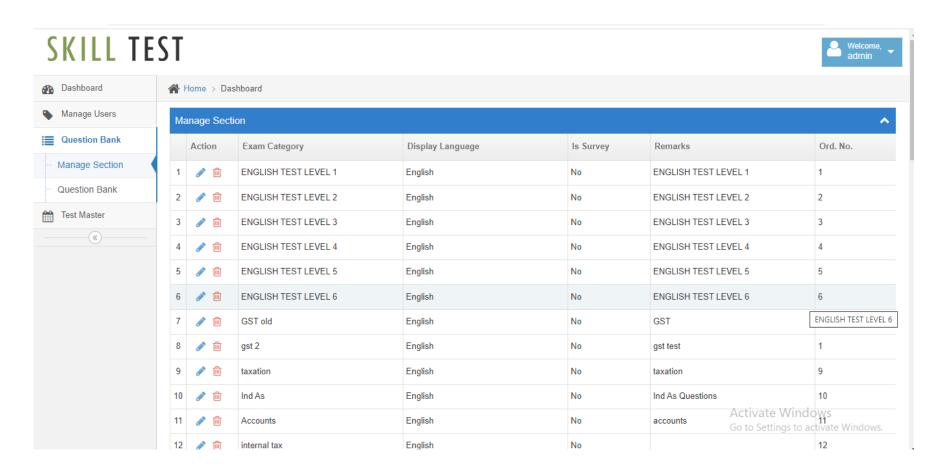

# SkillTest<sup>TM</sup> Section wise Questions

Sections of questions under question Bank for different set of skills