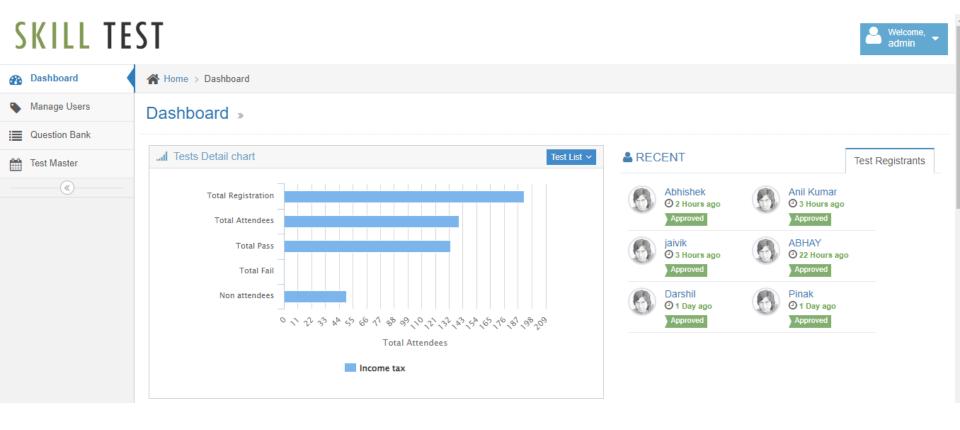

# SkillTest<sup>TM</sup> Admin Dashboard

#### Admin Dashboard to view Skill Test Sessions Overview