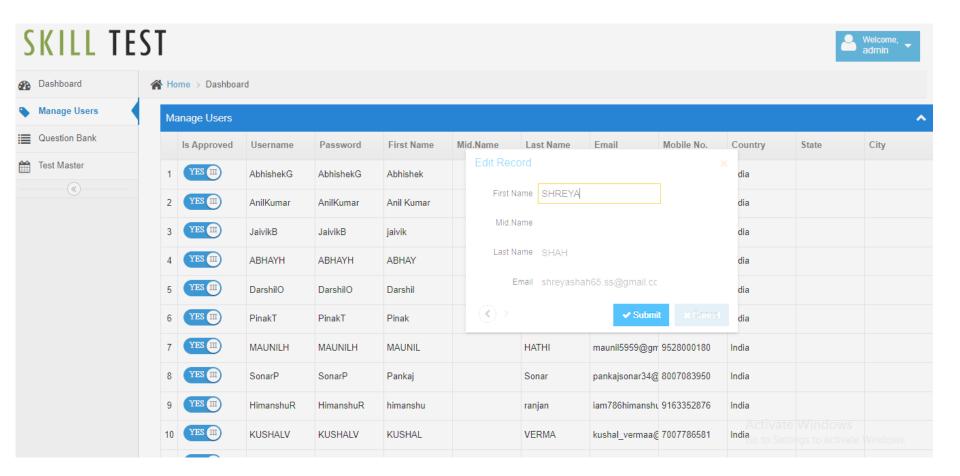

# SkillTest<sup>TM</sup> User Updation

Edit Record form in User Management Page to modify user details