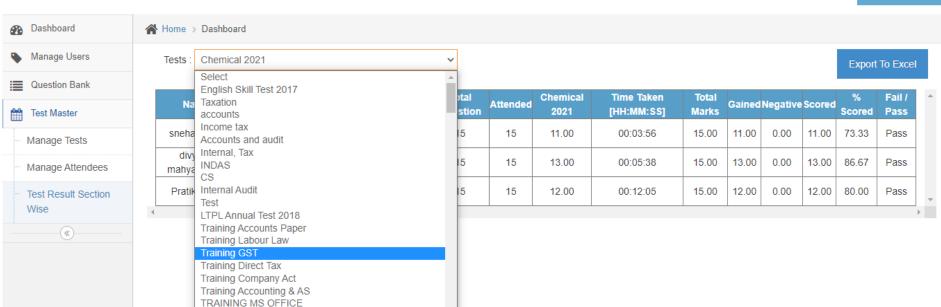

## **SkillTest**<sup>TM</sup> Test Result Page

#### Result of test display on this page

English exam