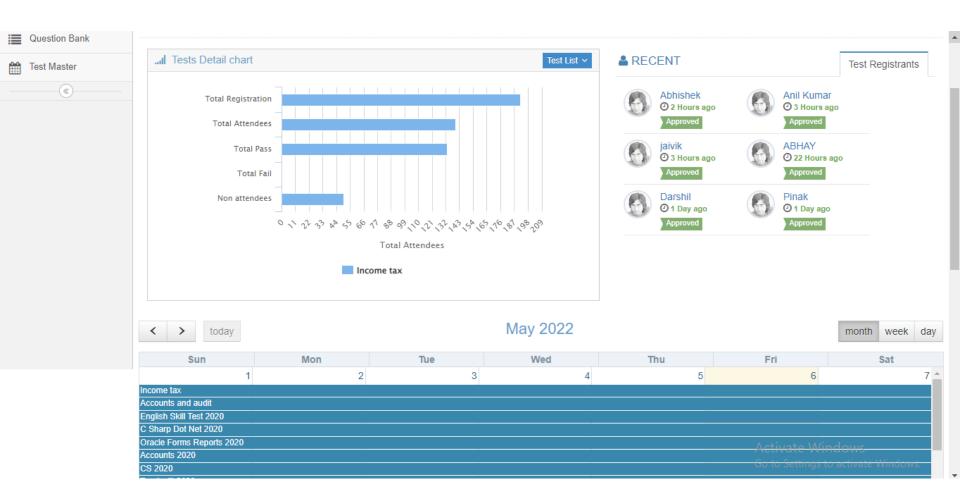

# SkillTest<sup>TM</sup> Dashboard - Test Calendar

#### Admin Dashboard to view Skill Test Sessions Overview