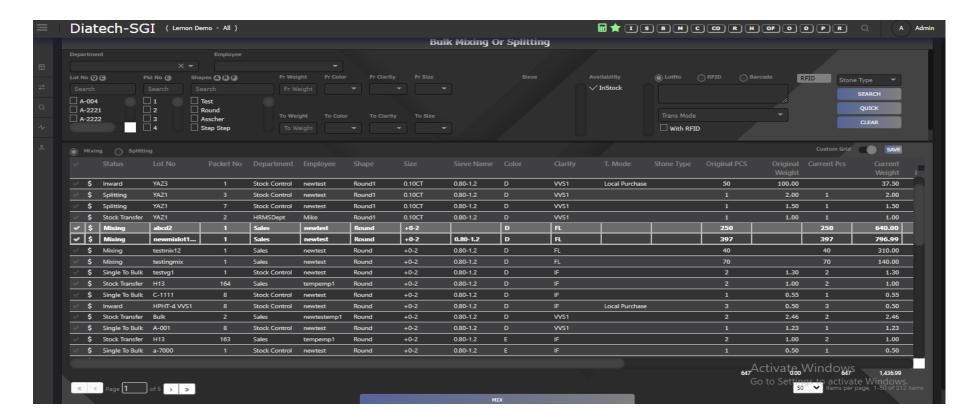

### Sample Screens Bulk Packet Stones Mixing or Splitting Page

Advance level bulk packet mixing and splitting with track of cost, number of stones and carat weight.