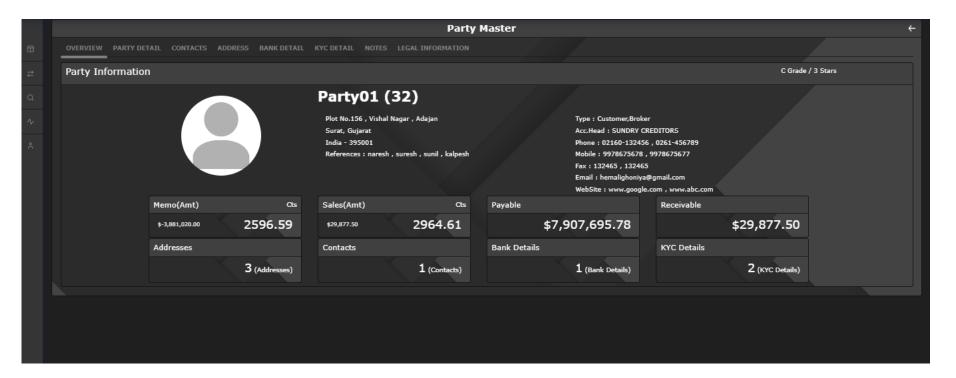

#### **Customer Information collection**

Party Master fork is used to enter all informations of the party including Address, Party Detail, Contact Persons, KYC Details, Legal informations and special Notes