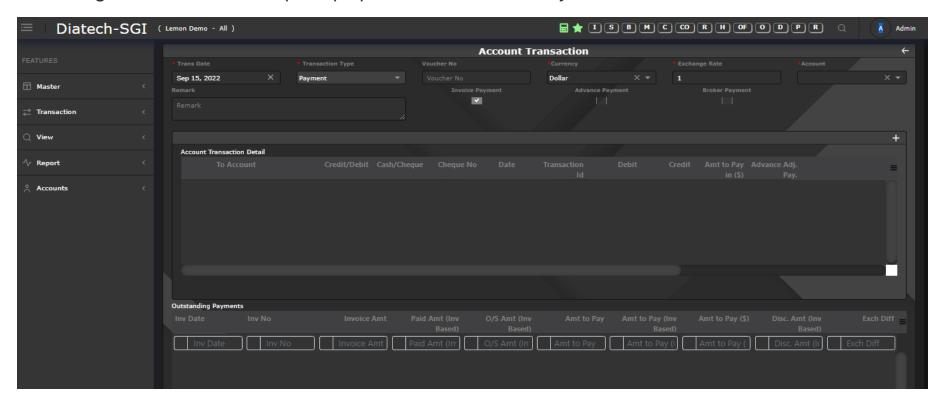

### Payment/Receipt Transaction

Single form for all Receipt or payment entries with adjustments of bills and invoices.