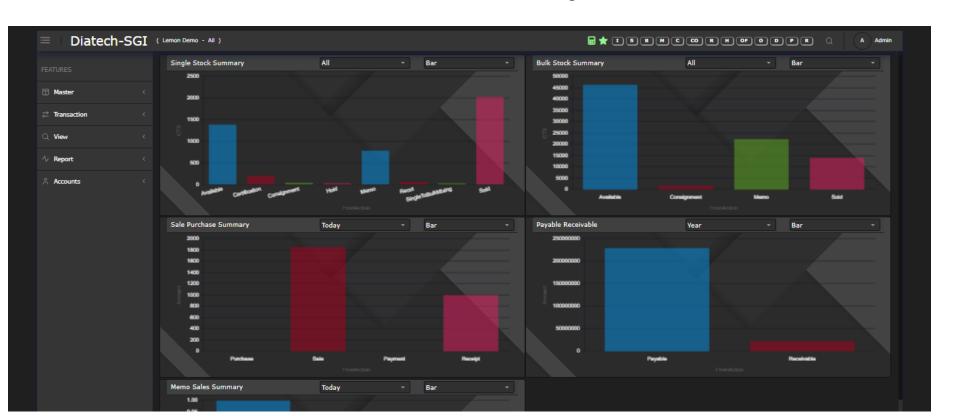

#### User wise Customized Dashboards

Personalized Dashboards based on Role and Rights of Users