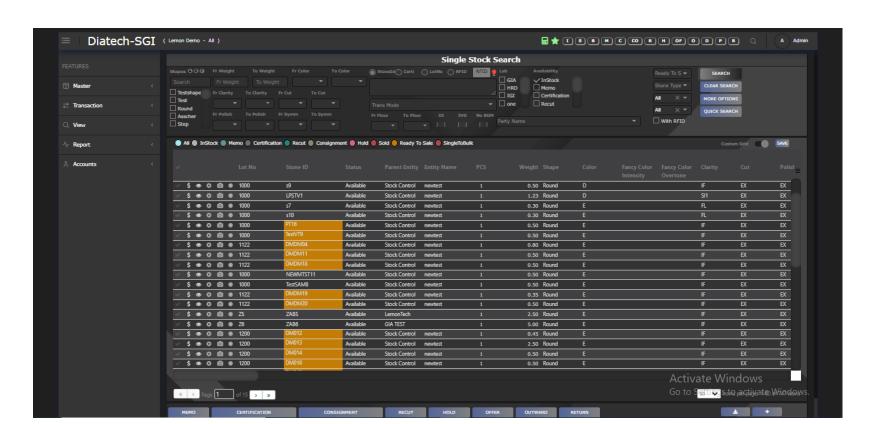

#### Single Stone Packet Stock Search

Single stone packets Search through various basic and advanced parameter values.