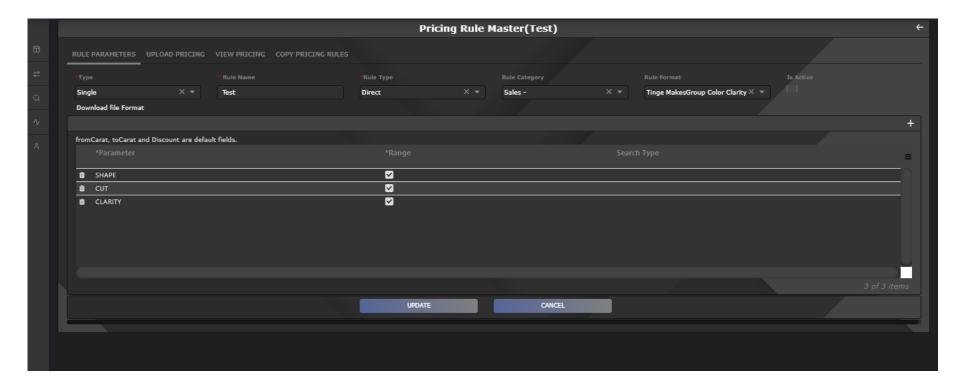

#### Pricing Rule Master

Dynamic Price with multiple criteria of specifications of stones can be defined using this master