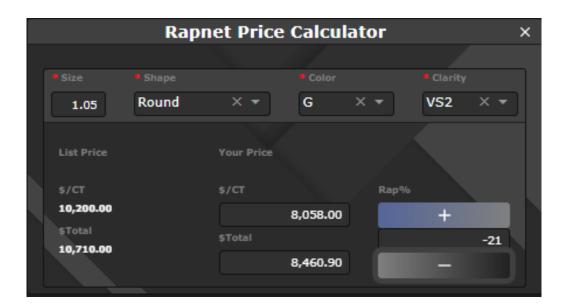

### Price/Discount Calculator Using Rapaport PriceList

Very useful utility to save time against manual calculation of rice through physical Rapaport price List