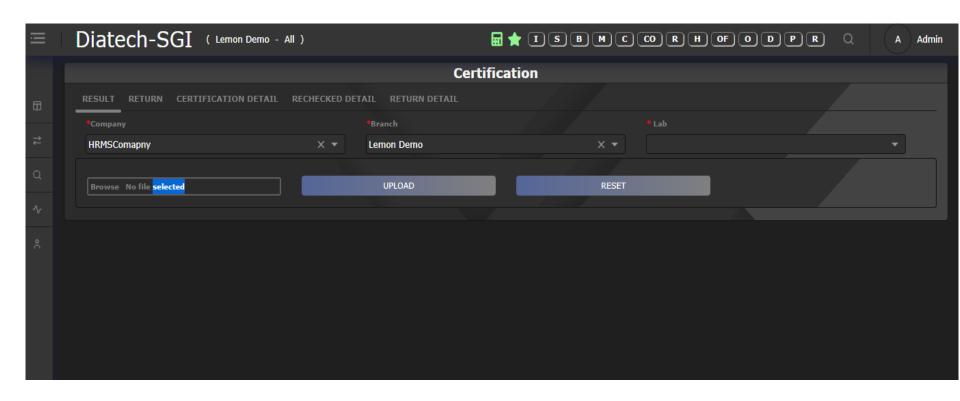

#### Certification Information Page

Entire Certification process from issue to result, Recheck and Report or certificate storing and tracking