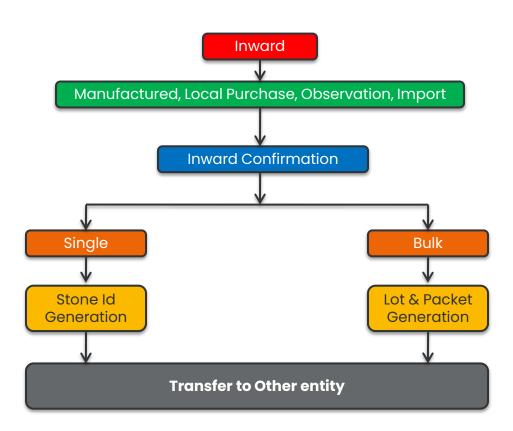

### **Inward Flow**

#### Goods Inward Form

Inward of stones through multiple channels i.e. Manufacturing, Import, Local purchase, Memo, Consignment etc.