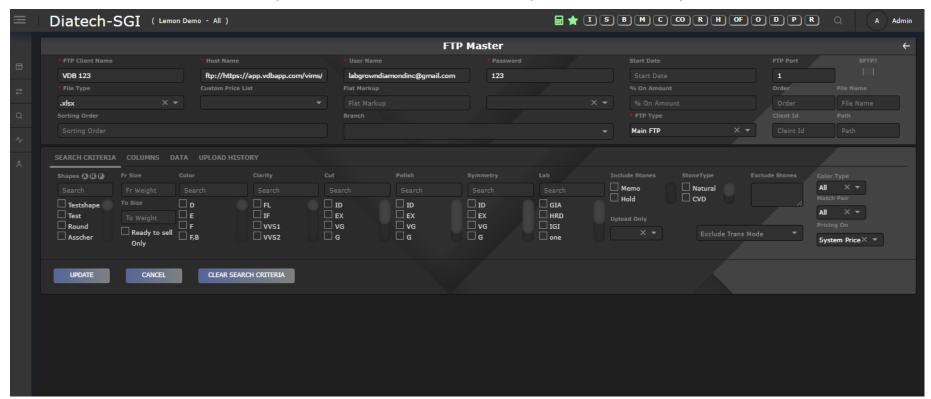

#### FTPs to show your data on external websites

This exclusive utility is used to upload stones selected through specified criteria can be uploaded On the websites of particular customers with specific terms of price and sales.