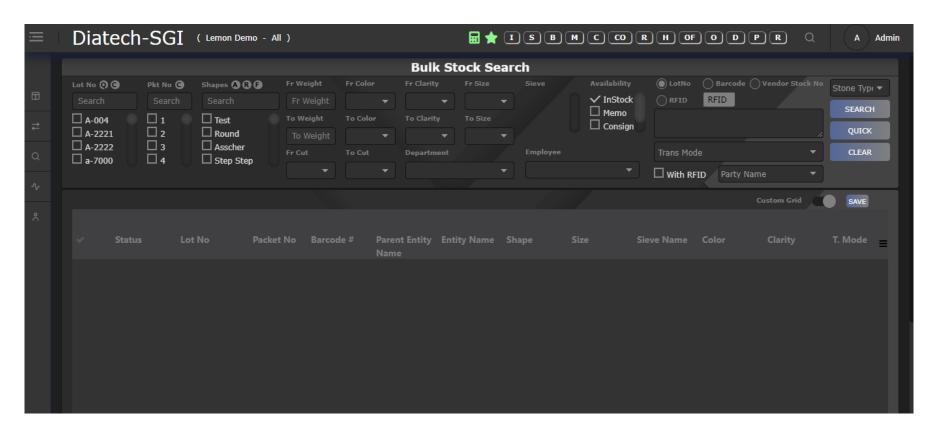

#### **Bulk Stock Search**

Advance bulk stone packets Search through Lot number, Barcode, Packet Number, RFID, etc.