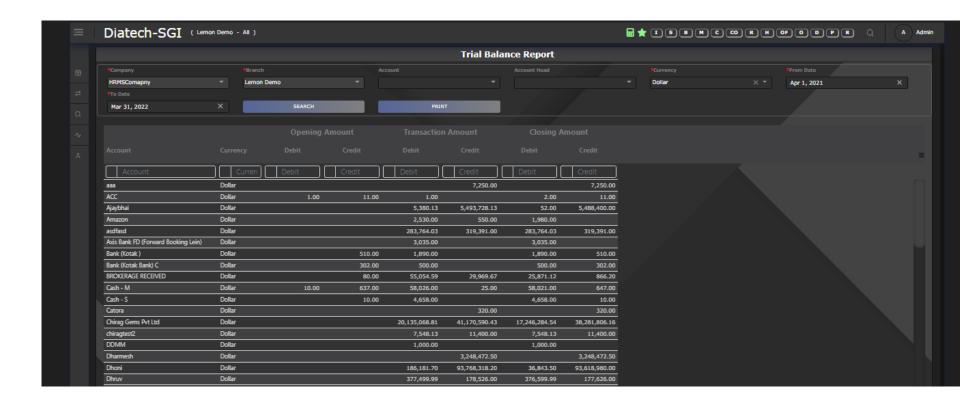

collection**

Party Master fork is used to enter all informations of the party including Address, Party Detail, Contact Persons, KYC Details, Legal informations and special Notes



#### FTPs to show your data on external websites

This exclusive utility is used to upload stones selected through specified criteria can be uploaded On the websites of particular customers with specific terms of price and sales.



#### Stock Valuation Report

This screen is used to apply prices on selected list of stones with price of specific criteria



#### Pricing Rule Master

Dynamic Price with multiple criteria of specifications of stones can be defined using this master



#### Customer Analysis Report screen



#### **Current Stock Report**



### Party Outstanding Report



#### **Trial Balances**



### Some Of Our Esteemed Clients



































SHAIRU GEMS





ESSAR





















# Our Technology Partners