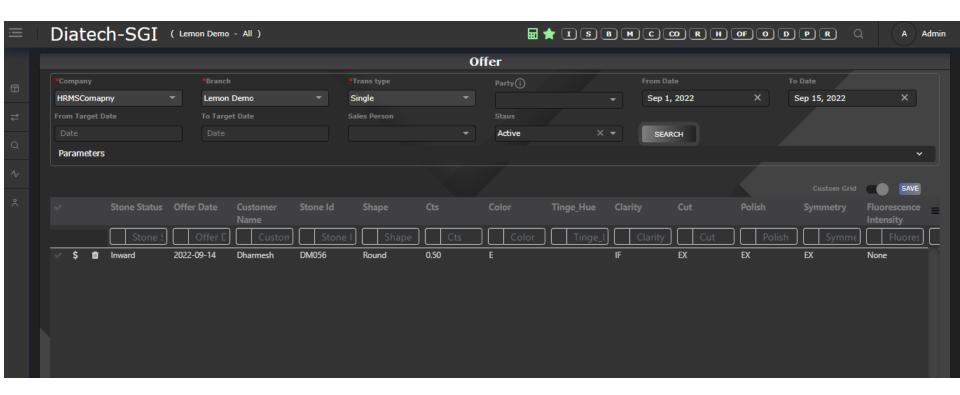

#### Offer Information Page

List of Customer offers for particular stones and confirmation or rejection of sale on offered price.