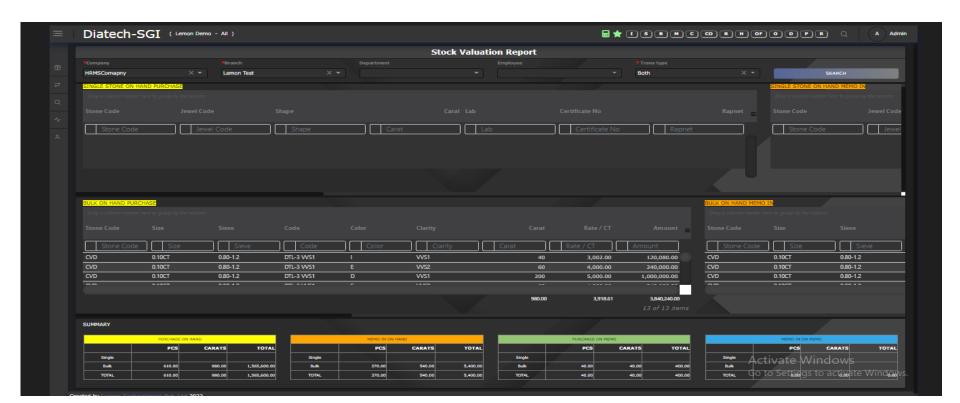

#### Stock Valuation Report

This screen is used to apply prices on selected list of stones with price of specific criteria