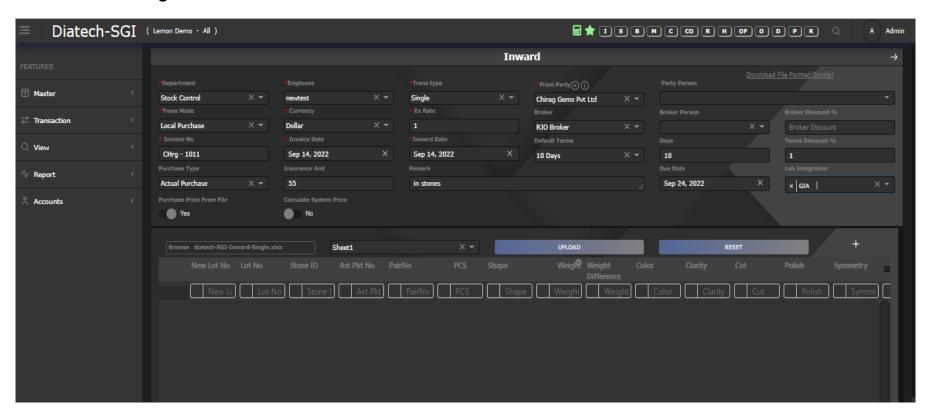

#### Goods Inward Form

Inward of stones through multiple channels i.e. Manufacturing, Import, Local purchase, Memo, Consignment etc.