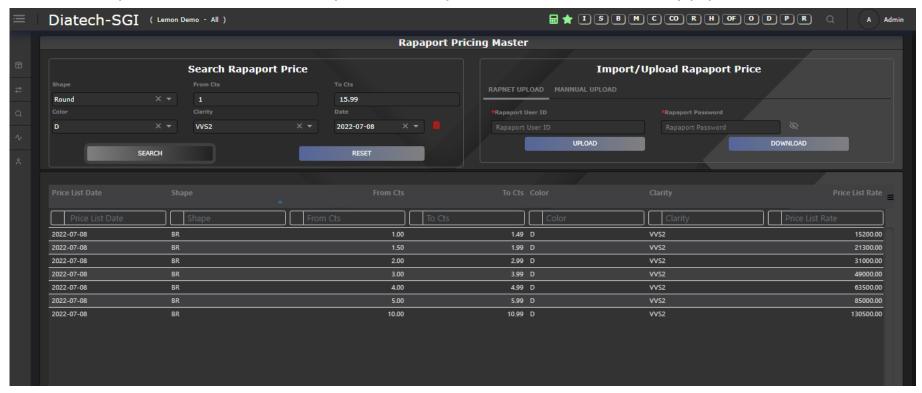

#### Rapnet Price List upload

Most important form which allows to upload Rapaport price list through manual upload as well as auto upload facility. It is also facilitates to apply Price on stones.