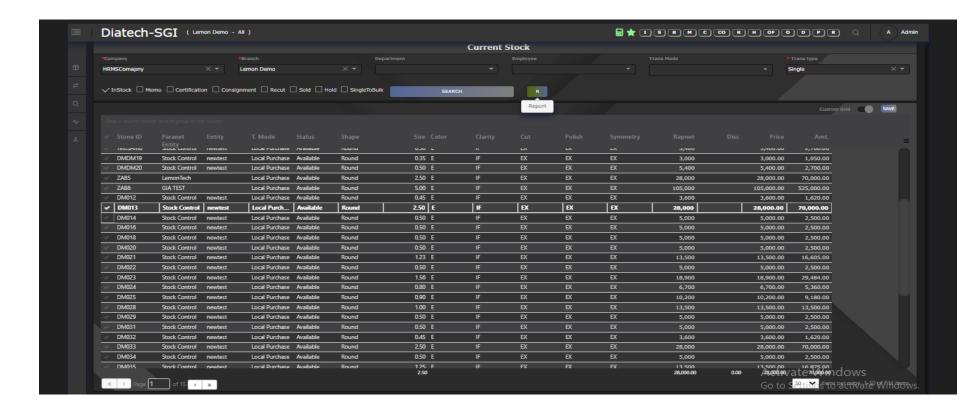

es to apply Price on stones.



#### **Customer Information collection**

Party Master fork is used to enter all informations of the party including Address, Party Detail, Contact Persons, KYC Details, Legal informations and special Notes



#### FTPs to show your data on external websites

This exclusive utility is used to upload stones selected through specified criteria can be uploaded On the websites of particular customers with specific terms of price and sales.



#### Stock Valuation Report

This screen is used to apply prices on selected list of stones with price of specific criteria



#### Pricing Rule Master

Dynamic Price with multiple criteria of specifications of stones can be defined using this master



#### Customer Analysis Report screen



#### **Current Stock Report**



### Party Outstanding Report



#### **Trial Balances**



### Some Of Our Esteemed Clients



































SHAIRU GEMS





ESSAR





















# Our Technology Partners