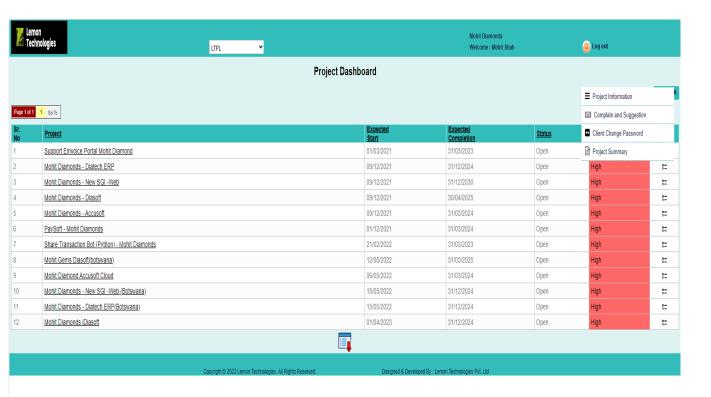

Lemon Technologies<br>Pvt Ltd - Diasoft<br>Internal Task | 08:00     |                                           |           |                                                          |       | 212:00 | 212:00 | 215.29 |
| 10    | Ritik R Singh            | Lemon Technologies<br>Pvt Ltd - Diasoft<br>Internal Task | 54:00  | Diasoft Product                                     | 40:30     | Vaishali Gems -<br>Diasoft                               | 39:00     | New Diamond Era -<br>Diasoft              | 15:00     | Choice Diamond -<br>Diasoft                              | 15:00 | 163:30 | 183:30 | 175.37 |

### KRA / KPI Goal Setup & Evaluation



#### Leave Request & Approval



### Client's Project Dashboard

Customers can also view the status of on going projects and associated tasks.



#### Alerts & Acknowledgements

Reply Reply All Reply All Reply All Reply All Reply Reply All Repl



Reply Reply All Reply All Reply All Reply Reply Reply Reply All Reply Reply All Reply Repl service@lemontechnologies.net paysoft@lemontechnologies.net; tech@lemontechnologies.net > Sat 06-01 KRA Assigned for LTPL0009-Vishal N Prasad - 4th Quarter in RSMI. Dear Mr Vishal. Your KRA of 4th Quarter has been Assigned as below Mention. 4th Quarter Sr.No **KRA Point** Evaluation Evaluation **Self Remark** Total billing of min 20L in this guarter. The billing should be such is accepted by clients without dispute and out of which at least 75% 30 is received before the 15th of next quarter i.e. date of KRA evaluation. Plz, give exact data in the self-evaluation box for this at end of gtr. Get Comp