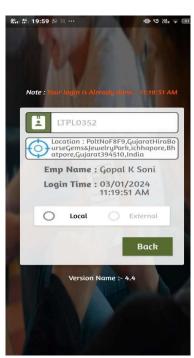

l N Prasad - 4th Quarter in RSMI. Dear Mr Vishal. Your KRA of 4th Quarter has been Assigned as below Mention. 4th Quarter Sr.No **KRA Point** Evaluation Evaluation **Self Remark** Total billing of min 20L in this guarter. The billing should be such is accepted by clients without dispute and out of which at least 75% 30 is received before the 15th of next quarter i.e. date of KRA evaluation. Plz, give exact data in the self-evaluation box for this at end of gtr. Get Completion Certificates from 1.) SA Diamonds 2.) M.B. Mehta 3.) Dharam 20 Exports 4.) Shish Jewels At least 4 new clients for recruitment software

15

Wed 10:23

or LMS or HRMS - shall be judged by Team

 Develop APEX cum Mobile APP Dashboard for MIS Reports - Minimum 20 Reports

Leader/HOD

#### **HRMS Mobile Interface**









#### Some of Our Esteemed Clients

















































#### Our Technology Partners

















# Thank you





Contact Details – info@lemontechnologies.net +91 90992 08000