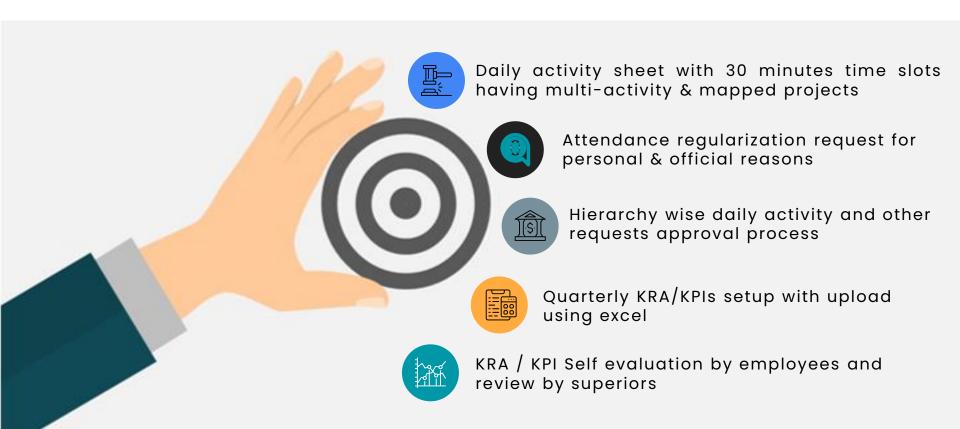

#### Objectives of HRMS

- Employee Recruitment
- To take care of service records maintenance and payroll generation
- To get a consistent and unified picture of employee details
- To maintain service registers in electronic form
- To provide proper administration and data security
- To provide secure transaction interface
- To ease the process of Recruitment, Leave Management, KRA / KPI goal setup, Client Management, etc.
- To generate employee delight by making their HR information available on their mobile screens

#### Key Features

**ESS (Employee Self Service)** facility for leave and time request-approval process Easy enrollment and hierarchical set up Integrated with PaySoft™ Easy access permissions for Easy configurable leave policy outside parties for project with leave request and and task review hierarchical approval process **HRMS Decision support system** Easy configurable with any based on daily activity bio-metric device and sheet for project and task attendance policy Easy creation and **Attendance from configured** allocation of project location for on site employees