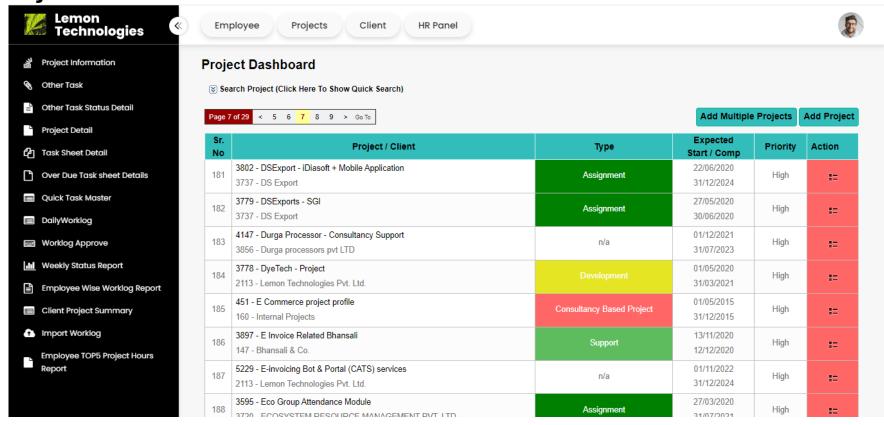

### Project Management

allocation

Provides Details about Project Priority, Current Status and Expected Period of Completion

Provides Project
Resources utilization
analysis and cost
variation summary i.e.
Budget v/s Actual
Expenses

Customers can also view the status of on going projects and associated tasks

#### **Project Dashboard**