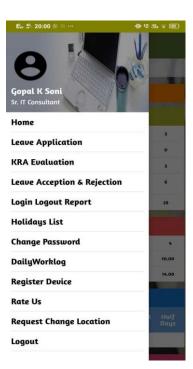

N Prasad - 4th Quarter in RSMI. Dear Mr Vishal. Your KRA of 4th Quarter has been Assigned as below Mention. 4th Quarter Sr.No **KRA Point** Evaluation Evaluation **Self Remark** Total billing of min 20L in this guarter. The billing should be such is accepted by clients without dispute and out of which at least 75% 30 is received before the 15th of next quarter i.e. date of KRA evaluation. Plz, give exact data in the self-evaluation box for this at end of gtr. Get Completion Certificates from 1.) SA Diamonds 2.) M.B. Mehta 3.) Dharam 20 Exports 4.) Shish Jewels At least 4 new clients for recruitment software

15

Wed 10:23

or LMS or HRMS - shall be judged by Team

 Develop APEX cum Mobile APP Dashboard for MIS Reports - Minimum 20 Reports

Leader/HOD

#### **HRMS Mobile Interface**









#### Some of Our Esteemed Clients

















































#### Our Technology Partners

















# Thank you





Contact Details – info@lemontechnologies.net +91 90992 08000