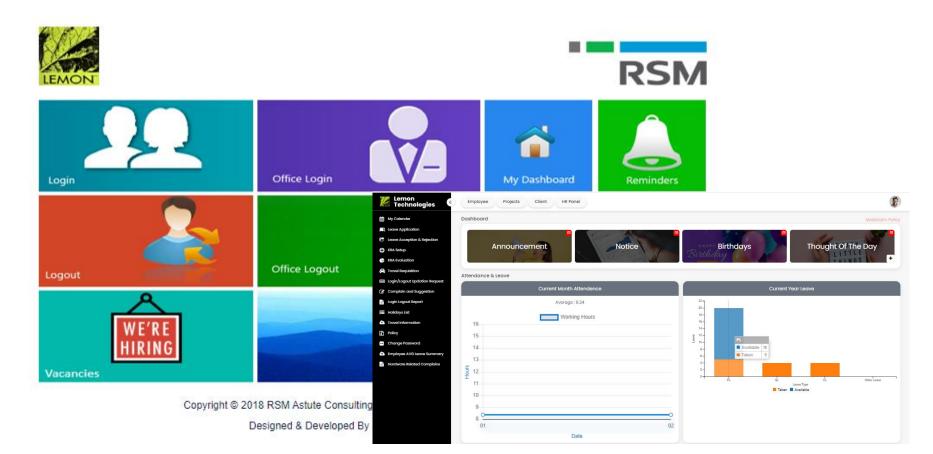

#### Home Screen & Dashboard

### Employee Management

Slide by slide pattern forms for adding and updating employee details

Web login by
Employees
integrated
with BioMetric Device

Multi Level
Hierarchy
configuration.
Node concept for
dynamic
structural
transactions

Leave
Application
and Approval
directly
through
H.R.M.S

### Login via Web Portal

Employee login with photo capture functionality.